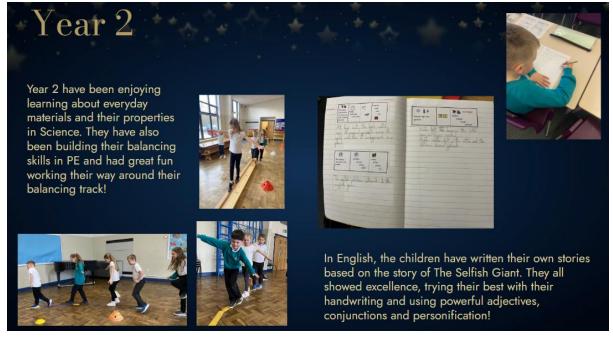

at 2.30 and 5.30 on Wednesday. We chose these times so people could attend while children were still at school or could attend at the end of their working day. If you are unable to attend but would like to ask a question, please submit your question using the link sent out on Monday at <a href="mailto:consultation-willowbrook@ventrus.org.uk">consultation-willowbrook@ventrus.org.uk</a>

# Mrs Mellors' Maths Challenge

The following children were successful in completing Mrs Mellors' maths challenge over the last 2 weeks! They have got themselves a sticker in their sticker book and 20 points for their family group. Thank you for your support.

Oliver Sofia S

Miraj Austin O-D

David Elvira R

Sidrat S Florence P

Joshua C Reuben D

Iga S Jake S

The challenge for the next 2 weeks:











| Monday                                              | Tuesday                                        | Wednesday                                                                                   | Thursday                                                                  | Friday                                                                |
|-----------------------------------------------------|------------------------------------------------|---------------------------------------------------------------------------------------------|---------------------------------------------------------------------------|-----------------------------------------------------------------------|
| <b>Main Meal</b>                                    | <b>Main Meal</b>                               |