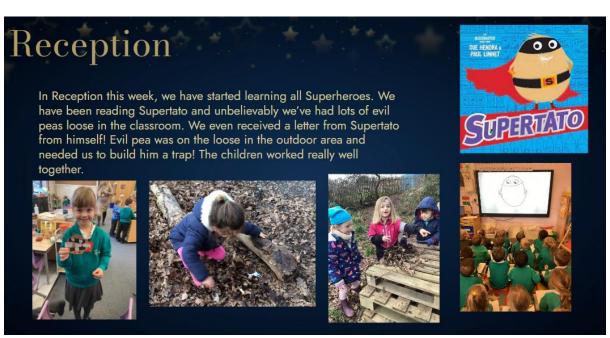

hool at 2.30 and 5.30 on Wednesday. We chose these times so people could attend while children were still at school or could attend at the end of their working day. If you are unable to attend but would like to ask a question, please submit your question using the link sent out on Monday at <a href="mailto:consultation-willowbrook@ventrus.org.uk">consultation-willowbrook@ventrus.org.uk</a>

# Mrs Mellors' Maths Challenge

The following children were successful in completing Mrs Mellors' maths challenge over the last 2 weeks! They have got themselves a sticker in their sticker book and 20 points for their family group. Thank you for your support.

Oliver Sofia S

Miraj Austin O-D

David Elvira R

Sidrat S Florence P

Joshua C Reuben D

Iga S Jake S

The challenge for the next 2 weeks:











| Monday                                              | Tuesday                                        | Wednesday                                                                                   | Thursday                                                                  | Friday                                                                |
|-----------------------------------------------------|------------------------------------------------|---------------------------------------------------------------------------------------------|---------------------------------------------------------------------------|-----------------------------------------------------------------------|
| <b>Main Meal</b>                                    | <b>Main Meal</b>