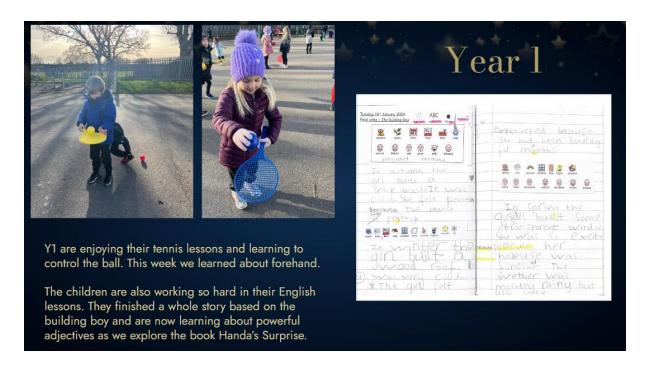

ol at 2.30 and 5.30 on Wednesday. We chose these times so people could attend while children were still at school or could attend at the end of their working day. If you are unable to attend but would like to ask a question, please submit your question using the link sent out on Monday at <a href="mailto:consultation-willowbrook@ventrus.org.uk">consultation-willowbrook@ventrus.org.uk</a>

# Mrs Mellors' Maths Challenge

The following children were successful in completing Mrs Mellors' maths challenge over the last 2 weeks! They have got themselves a sticker in their sticker book and 20 points for their family group. Thank you for your support.

Oliver Sofia S

Miraj Austin O-D

David Elvira R

Sidrat S Florence P

Joshua C Reuben D

Iga S Jake S

The challenge for the next 2 weeks:











| Monday                                              | Tuesday                                        | Wednesday                                                                                   | Thursday                                                                  | Friday                                                                |
|-----------------------------------------------------|------------------------------------------------|---------------------------------------------------------------------------------------------|---------------------------------------------------------------------------|-----------------------------------------------------------------------|
| <b>Main Meal</b>                                    | <b>Main Meal</b>