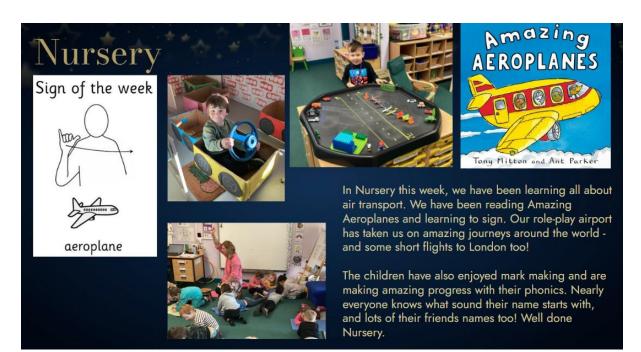

school at 2.30 and 5.30 on Wednesday. We chose these times so people could attend while children were still at school or could attend at the end of their working day. If you are unable to attend but would like to ask a question, please submit your question using the link sent out on Monday at <a href="mailto:consultation-willowbrook@ventrus.org.uk">consultation-willowbrook@ventrus.org.uk</a>

# Mrs Mellors' Maths Challenge

The following children were successful in completing Mrs Mellors' maths challenge over the last 2 weeks! They have got themselves a sticker in their sticker book and 20 points for their family group. Thank you for your support.

Oliver Sofia S

Miraj Austin O-D

David Elvira R

Sidrat S Florence P

Joshua C Reuben D

Iga S Jake S

The challenge for the next 2 weeks:











| Monday                                              | Tuesday                                        | Wednesday                                                                                   | Thursday                                                                  | Friday                                                                |
|-----------------------------------------------------|------------------------------------------------|---------------------------------------------------------------------------------------------|---------------------------------------------------------------------------|-----------------------------------------------------------------------|
| <b>Main Meal</b>                                    | <b>Main Meal</b>