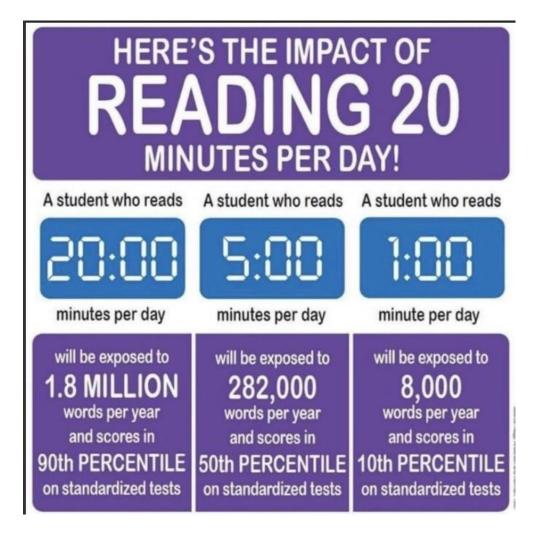

----------|--------|------------------|
| Year 2 | Wednesday       | Year 5 | Tuesday/Friday   |
| Year 3 | Monday/Thursday | Year 6 | Tuesday/Thursday |

## Reminder

Clubs have now stopped for the term as we have many events going on and there are a lot of clashes.

#### **Christmas Dinner**

Just a reminder that our Christmas Dinners will be next week, on Tuesday all of KS2 will need to bring in a packed lunch unless they are free school meals as there will be no other lunch available.

On Thursday, a jacket potato will be provided for anyone in Reception, Year 1 and Year 2 who have requested them.

#### **Free School Meals**

If you think that you are entitled to free school meals, please go on to the Citizens portal and check! A instruction guide will be attached to this newsletter.



# **Carol Concert Arrangements**

This is a reminder about the school Christmas Concert on Thursday 14th, for Years 1-6, and for a small selection of Reception children who are in Miss Pilkington's choir. The children stay in school until the start of the concert unless they are not taking part.

- If you are attending the concert, gates will be opened at 4.20pm and the concert will start at 4.30pm. The concert is taking place outside on our back playground please stand behind the row of cones we will lay out. If you need a seat due to mobility difficulties, please ask a member of staff who will happily assist you.
- Please ensure your child is wrapped up very warm as it is likely to be very cold!
- The concert will last around 45 minutes. You can then collect your child from their class